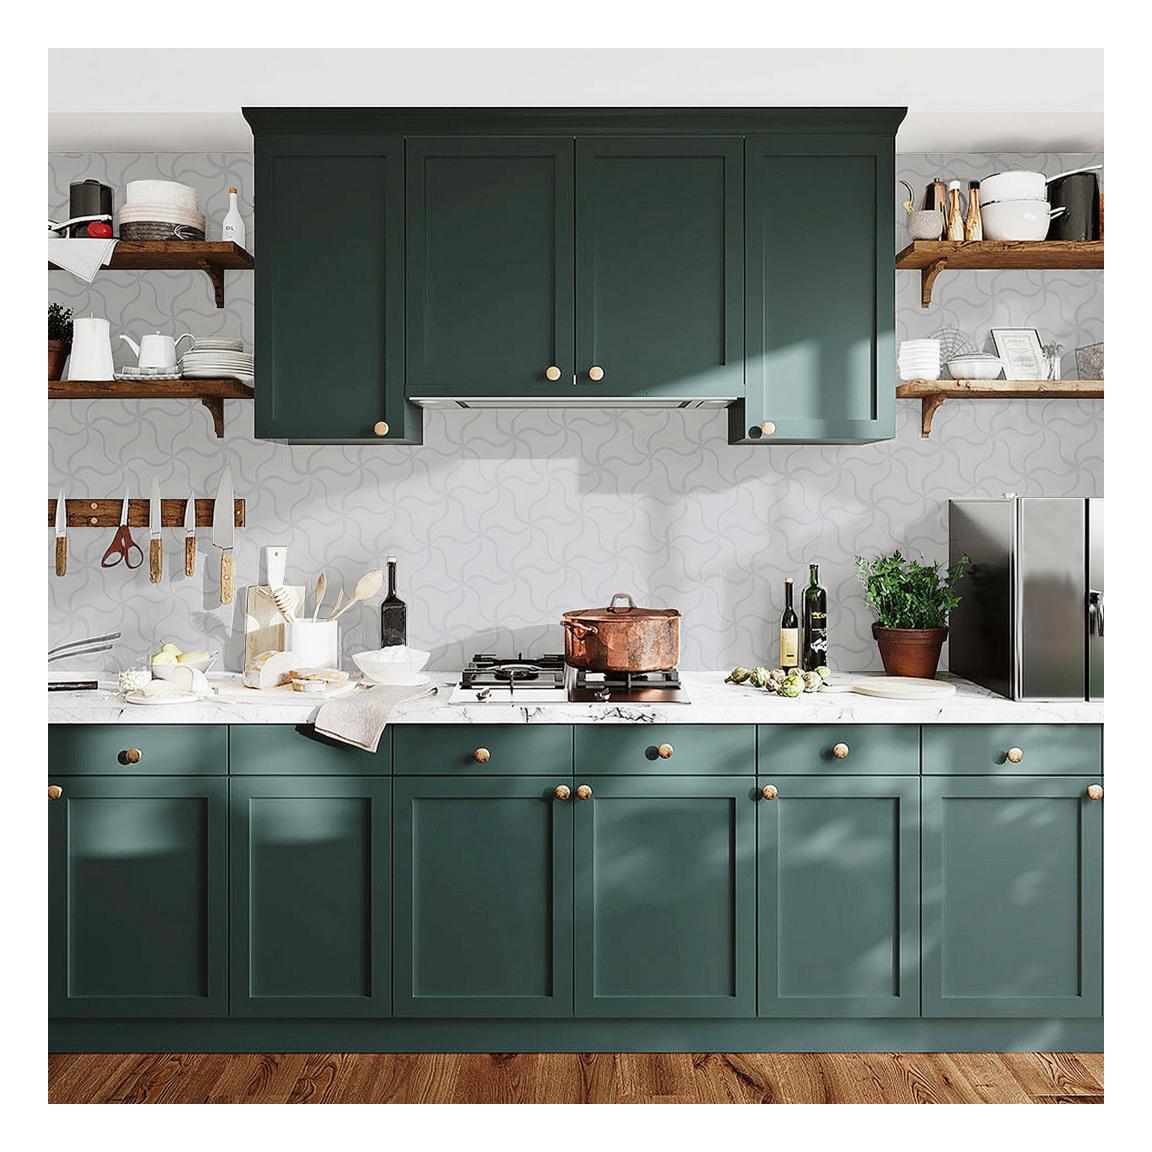

#### SPIN

Think wavy shapes on stretches of sand and sangria on patterned patios. Channel the gracious hospitality of the South of Spain with this minimalist, modern take on the visual delight of the Mediterranean coast.

### SPIN

6 x 6 inches 1/2 inch thick 12.6 tiles per sq ft matte finish