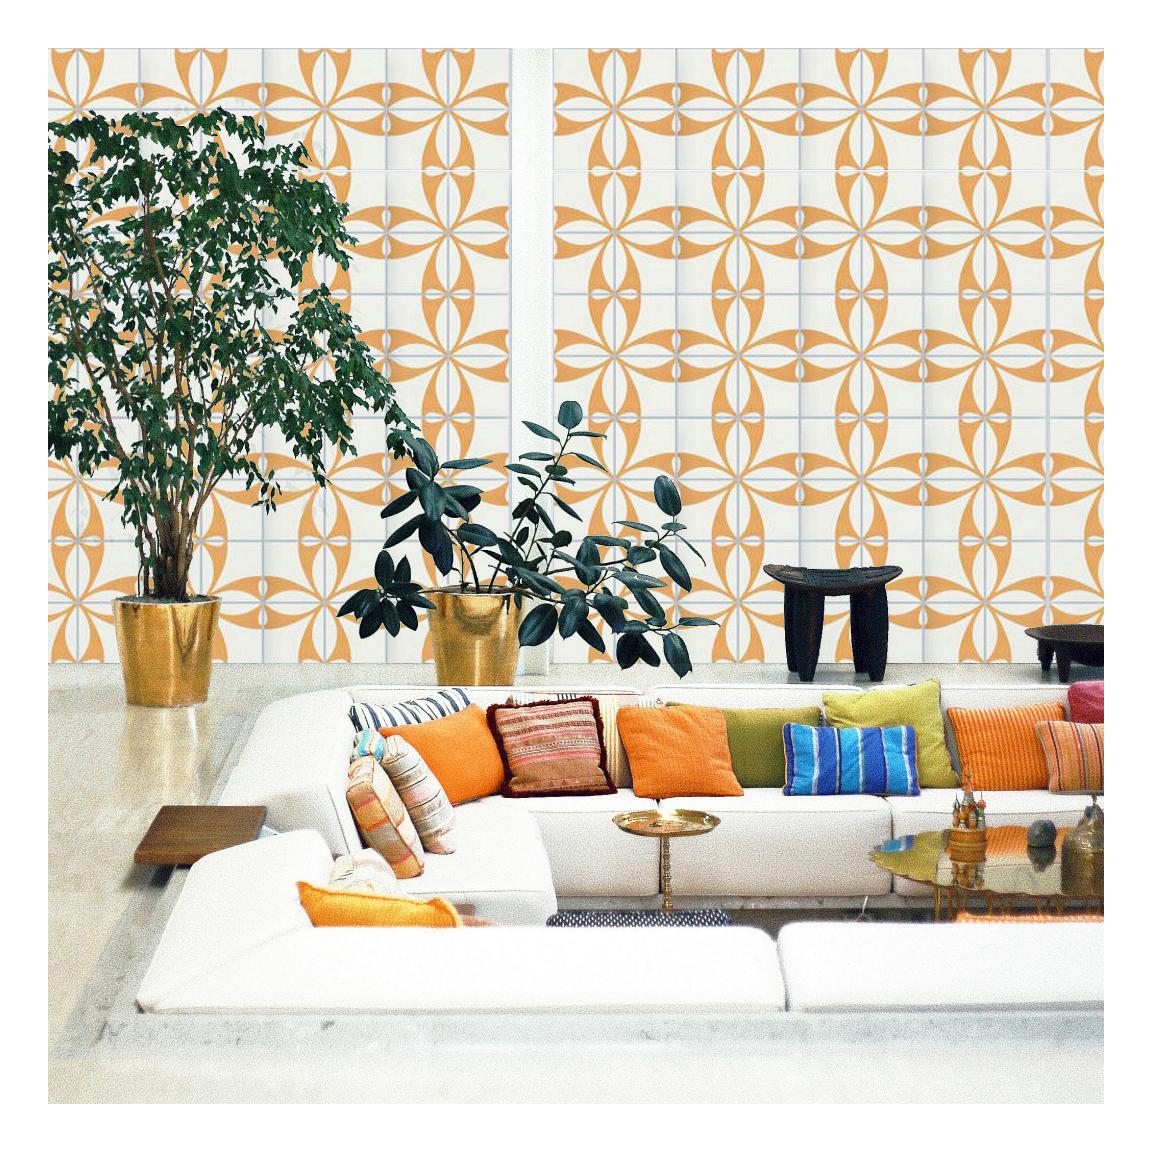

#### SPIN

Think wavy shapes on stretches of sand and sangria on patterned patios. Channel the gracious hospitality of the South of Spain with this minimalist, modern take on the visual delight of the Mediterranean coast.

### SPIN

6 x 6 inches 1/2 inch thick 12.6 tiles per sq ft matte finish