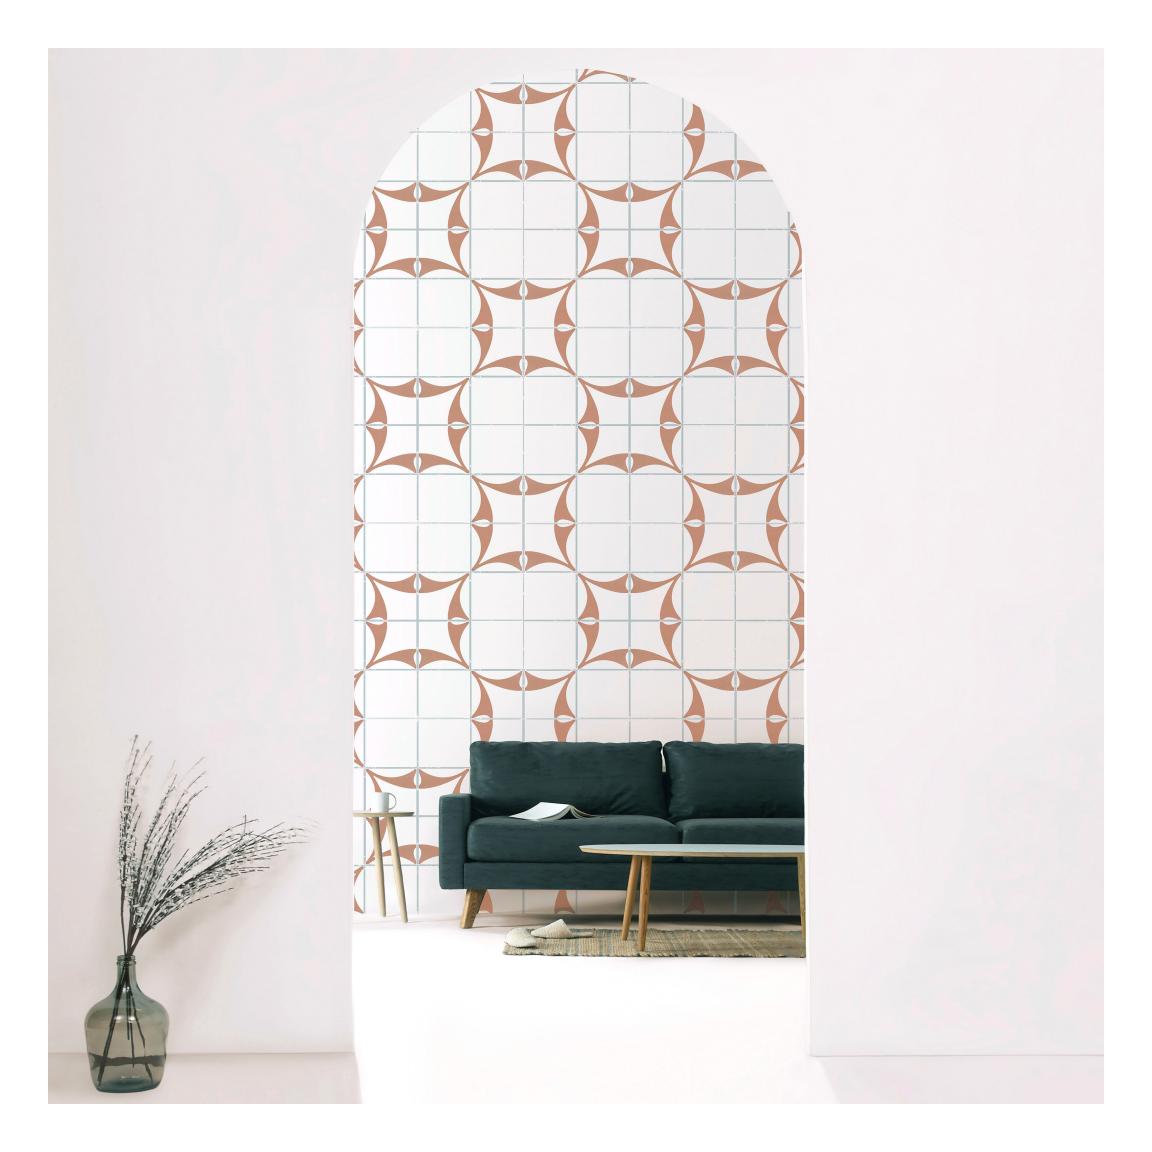

#### SPIN

Think wavy shapes on stretches of sand and sangria on patterned patios. Channel the gracious hospitality of the South of Spain with this minimalist, modern take on the visual delight of the Mediterranean coast.

### SPIN

6 x 6 inches 1/2 inch thick 12.6 tiles per sq ft matte finish