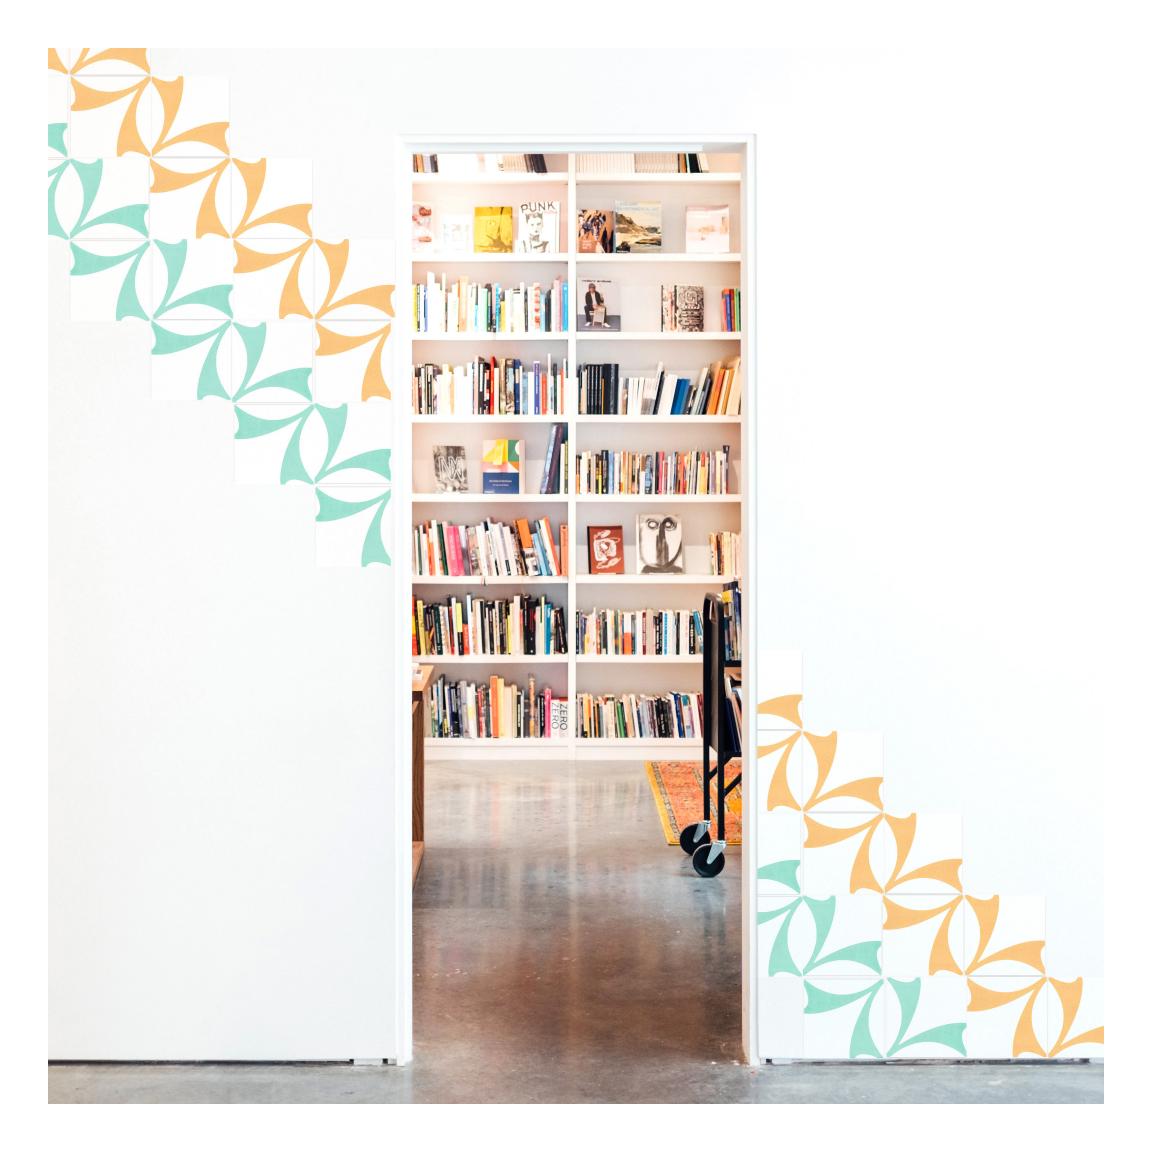

#### SPIN

Think wavy shapes on stretches of sand and sangria on patterned patios. Channel the gracious hospitality of the South of Spain with this minimalist, modern take on the visual delight of the Mediterranean coast.

### SPIN

6 x 6 inches 1/2 inch thick 12.6 tiles per sq ft matte finish

#### DARK BLUE

SNOW

STORM

JADA SCHUMACHER