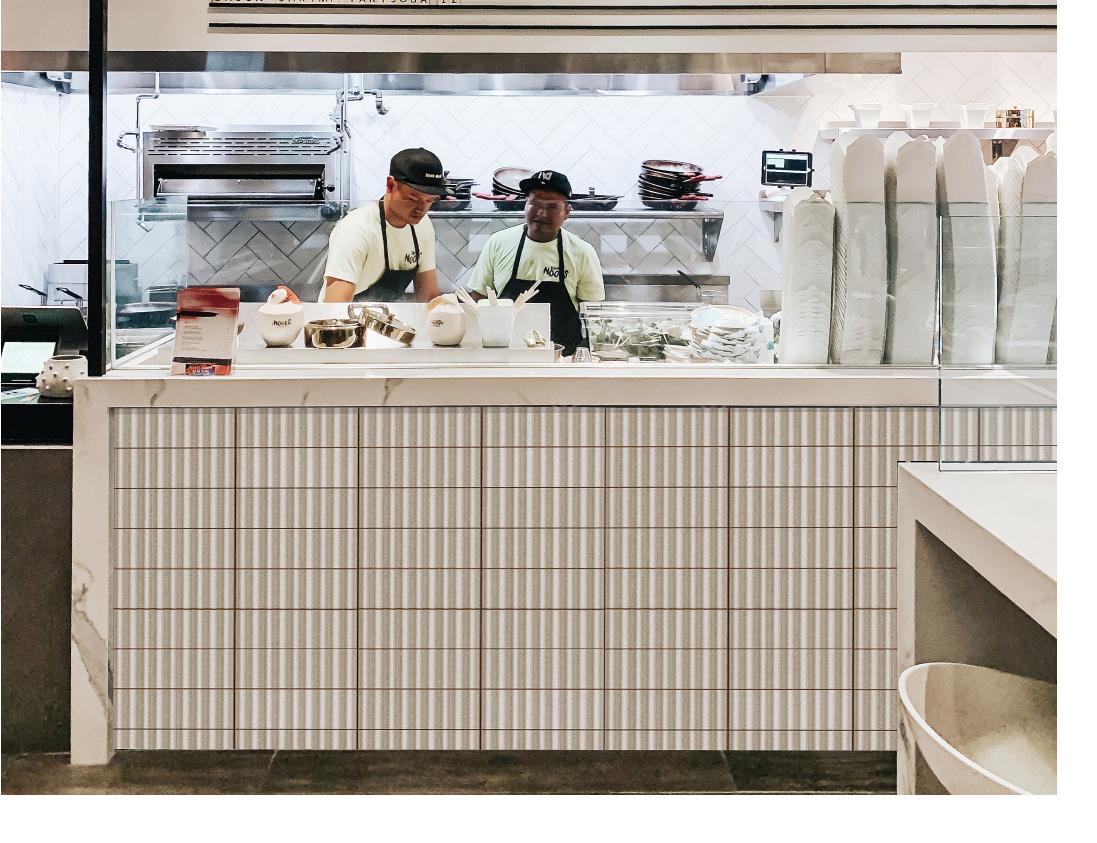

### SEERSUCKER

Meet Seersucker tiles—a polished version of the timeless puckered fabric. When you get your hands on these sleek beauties, we guarantee you'll be a sucker for textiles, too.

PORK BELLY POTSTICKERS 6

## SEERSUCKER

4 x 12 inches 3/8 inch thick 3 tiles per sq ft matte or high gloss