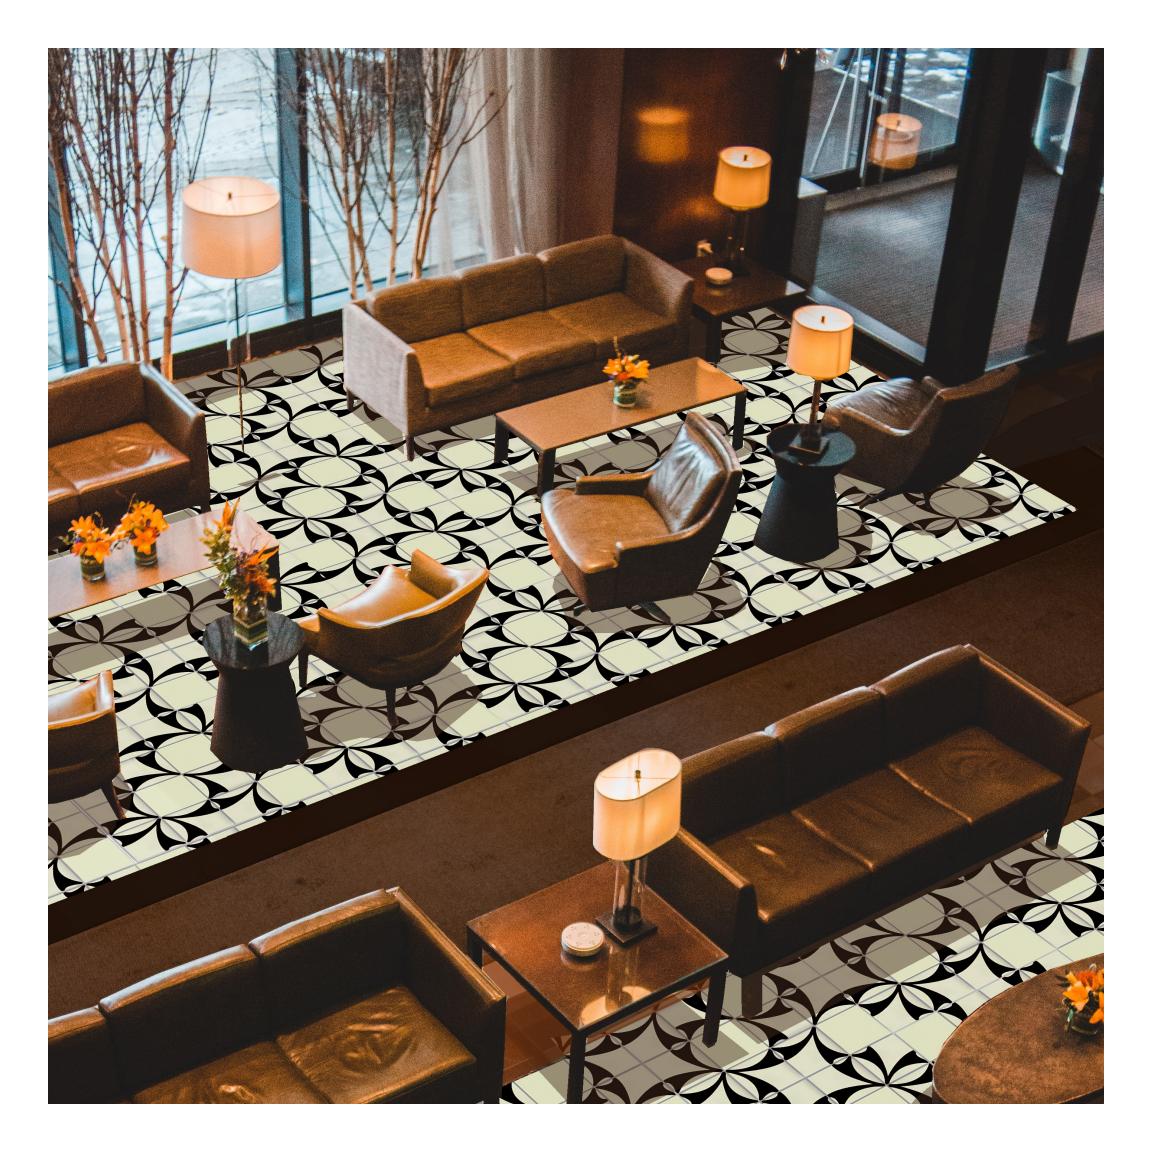

#### WHIRL

Let these tiles dance across your floor. We're thinking more the tango than the Texas two-step, but it's really your call.

## WHIRL

8 x 8 inches 3/8 inch thick 2.25 tiles per sq ft semi-gloss finish

BLACK

GARNET

TANGERINE

TEAL