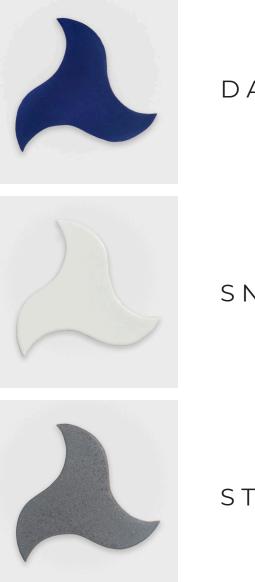

LACK



GARNET



TANGERINE



TEAL



### SEERSUCKER

Meet Seersucker tiles—a polished version of the timeless puckered fabric. When you get your hands on these sleek beauties, we guarantee you'll be a sucker for textiles, too.



PORK BELLY POTSTICKERS 6

UDON CACIO E PEPE 10

VEGGIE YAKISOBA 11

CHILLED SOBA SESAME 10 CAJUN SHRIMP YAKISOBA 12 GARLIC CHICKEN DAN DAN 11

MAKE IT FIRE

TAP THAT COCONUT 4





## SEERSUCKER

4 x 12 inches 3/8 inch thick 3 tiles per sq ft matte or high gloss





#### SPIN

Think wavy shapes on stretches of sand and sangria on patterned patios. Channel the gracious hospitality of the South of Spain with this minimalist, modern take on the visual delight of the Mediterranean coast.





### SPIN

6 x 6 inches 1/2 inch thick 12.6 tiles per sq ft matte finish



#### DARK BLUE

SNOW

STORM



JADA SCHUMACHER

# THE LACUNA COLLECTION

FOR CLAY IMPORTS