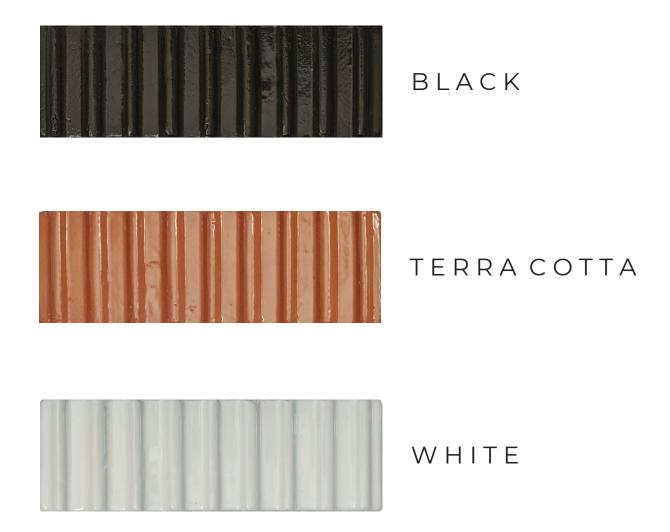

### SEERSUCKER

Meet Seersucker tiles—a polished version of the timeless puckered fabric. When you get your hands on these sleek beauties, we guarantee you'll be a sucker for textiles, too.

PORK BELLY POTSTICKERS 6

## SEERSUCKER

4 x 12 inches 3/8 inch thick 3 tiles per sq ft matte or high gloss