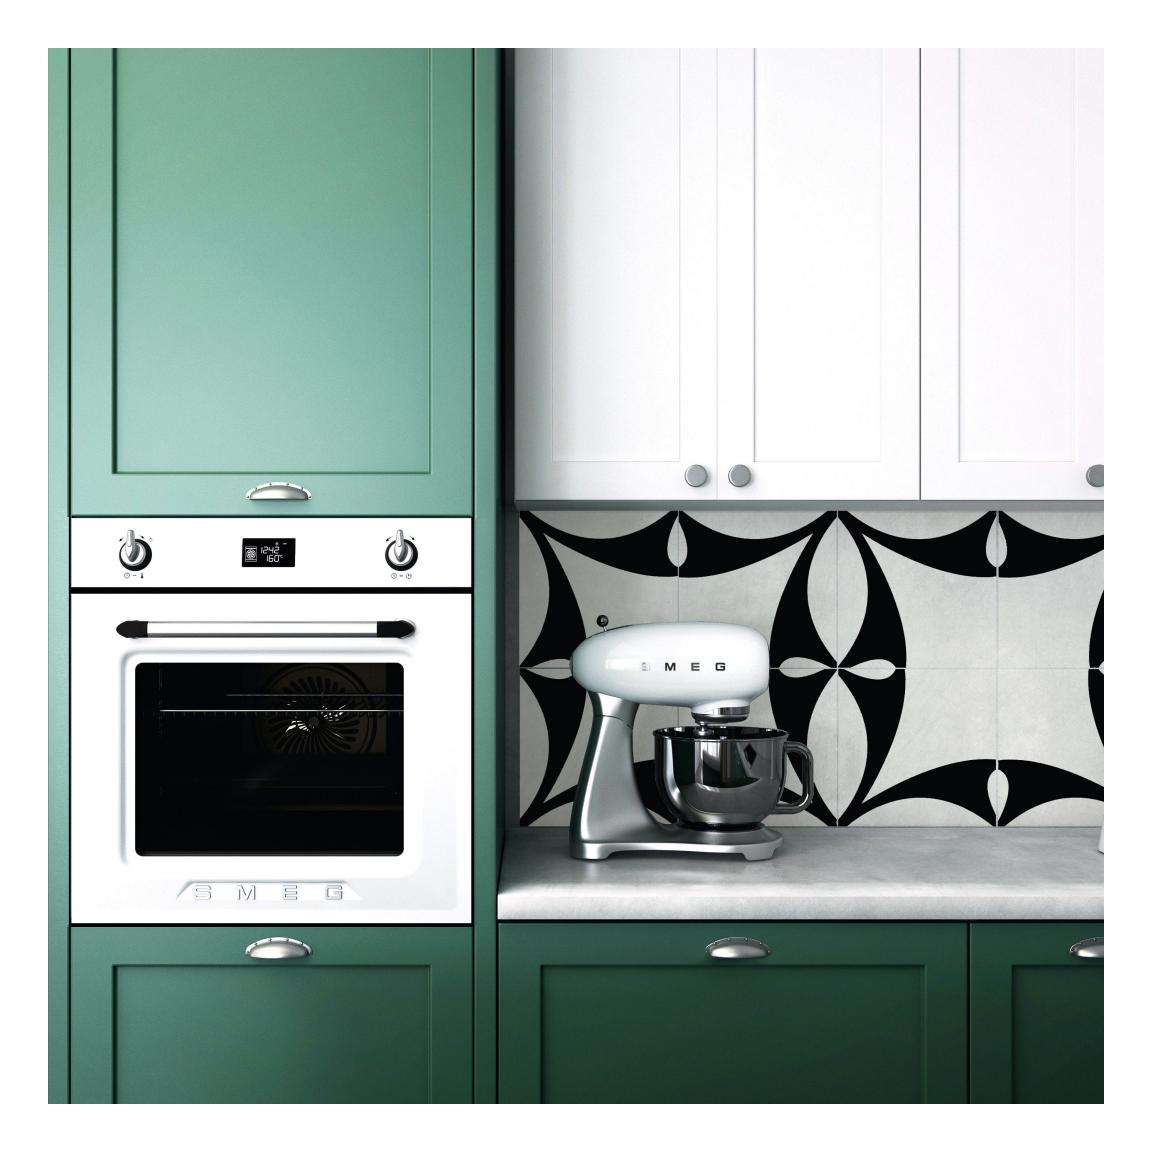

#### WHIRL

Let these tiles dance across your floor. We're thinking more the tango than the Texas two-step, but it's really your call.

## WHIRL

8 x 8 inches 3/8 inch thick 2.25 tiles per sq ft semi-gloss finish

BLACK

GARNET

TANGERINE

TEAL

#### SPIN

Think wavy shapes on stretches of sand and sangria on patterned patios. Channel the gracious hospitality of the South of Spain with this minimalist, modern take on the visual delight of the Mediterranean coast.

### SPIN

6 x 6 inches 1/2 inch thick 12.6 tiles per sq ft matte finish