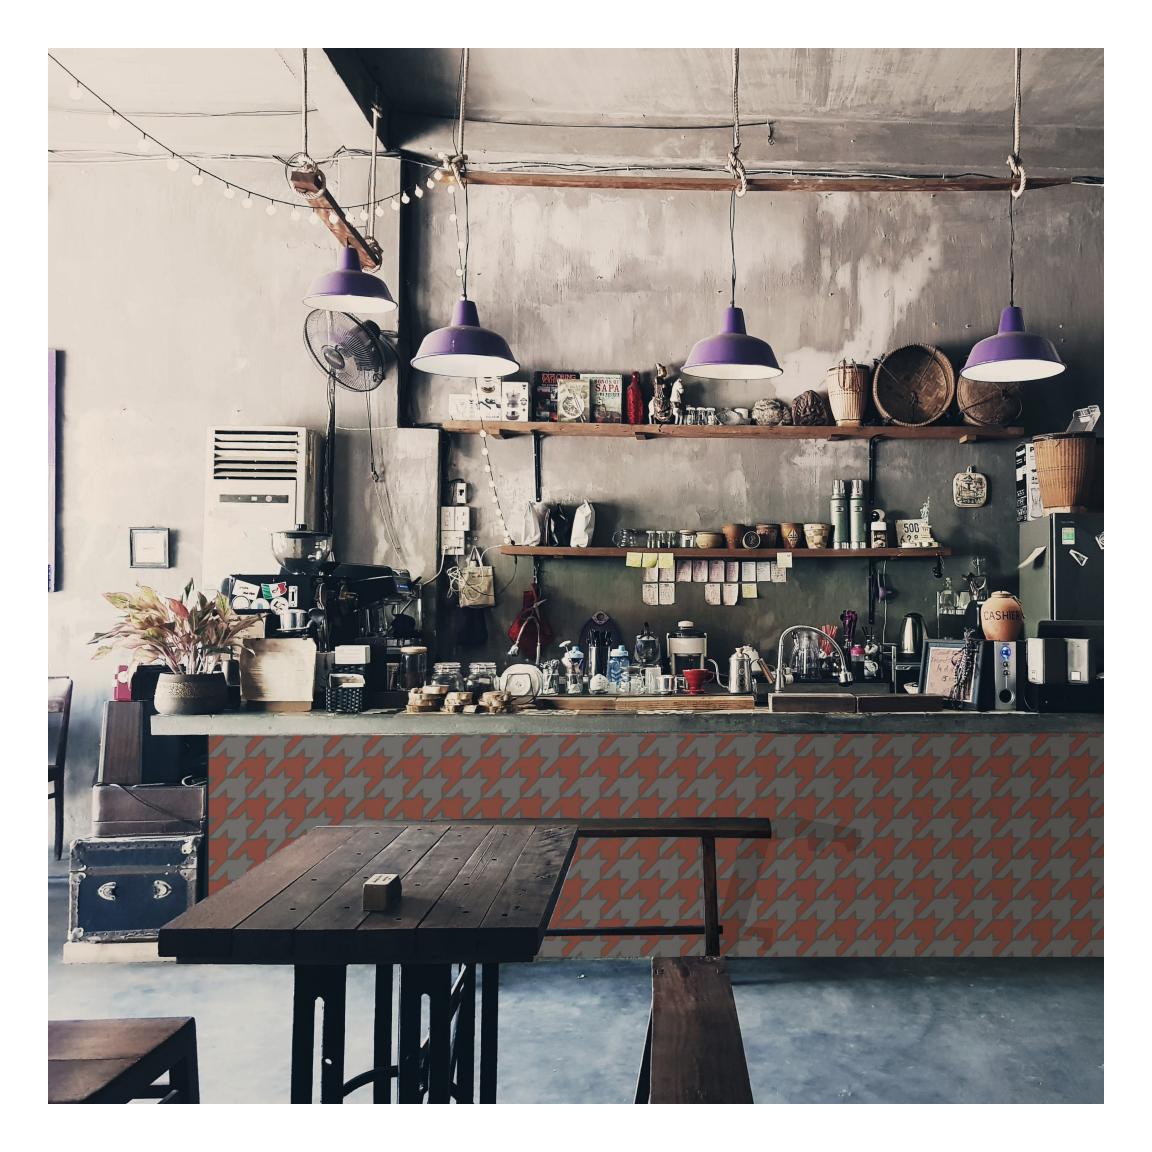

### HOUNDSTOOTH

Go bold or go classic in houndstooth, an iconic weave that is ever on trend. Once these tiles bolt up your walls, your friends, too, will want to hunt them down for their own abode.

## HOUNDSTOOTH

6 x 6 inches 1/2 inch thick 12.6 tiles per sq ft matte finish

BLUSH

BURNT ORANGE

STERLING

TAUPE