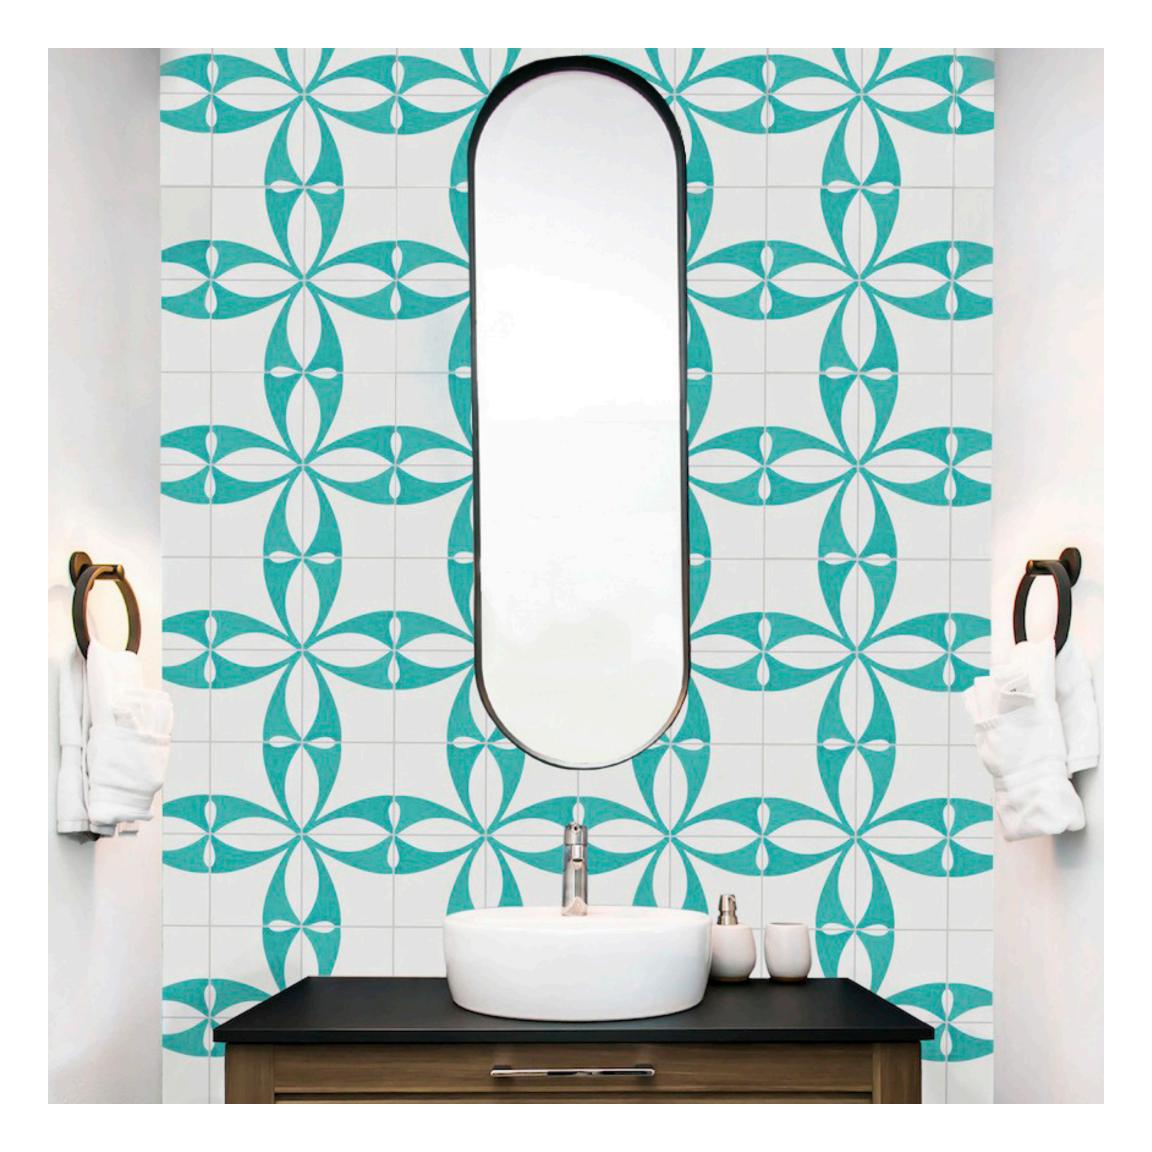

#### WHIRL

Let these tiles dance across your floor. We're thinking more the tango than the Texas two-step, but it's really your call.

## WHIRL

8 x 8 inches 3/8 inch thick 2.25 tiles per sq ft semi-gloss finish

BLACK

GARNET

TANGERINE

TEAL